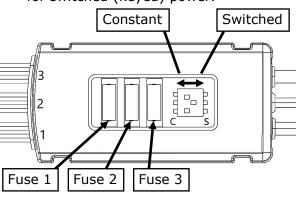

 Each output circuit has the option to be continuously powered or power on with keyed power. By removing the rubber fuse cover the output state can be switched. Move the switch towards "C" for constant power, move towards "S" for switched (keyed) power.

 The output leads have two wires: the red wire is positive, and the black wire is negative. Two options are provided for wiring outputs: Three Pigtails or Three Connectors with 2.8mm Terminals.

NOTE: Each output of the power harness is capable of 10A. The unit has a maximum total output of 15A. Three 5A fuses have been installed in the unit. If changing the fuse to larger than 5A make sure your total output is 15A or less. Table 1 Examples