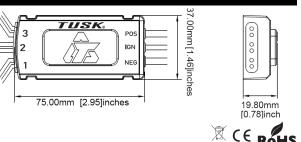

--|-----------------|
| Circuit 1        | Circuit 2 | Circuit 3 | Total<br>Output |
| 5A               | 5A        | 5A        | 15A 🗸           |
| 10A              | 5A        | 0A        | 15A 🗸           |
| 5A               | 7A        | 2A        | 14A 🗸           |
| 10A              | 5A        | 2A        | 17A ×           |

| PRODUCT SPECIFICATIONS           |             |  |
|----------------------------------|-------------|--|
| Input Voltage                    | 9-16V       |  |
| Max Input Current                | 15A         |  |
| Max Individual<br>Output Current | 10A         |  |
| Max Total<br>Output Current      | 15A         |  |
| Working Temperature              | 0°F ~ 165°F |  |
| Waterproof Rating                | IP65        |  |

#### **PRODUCT DIMENSIONS**