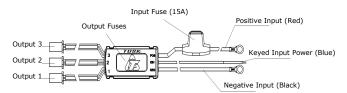

2. The Black (-) and Red (+) input wires will be wired directly to the battery. The blue wire is used for key-on accessories. This wire is used as a signal wire and does not draw much current. Wire this into a key-on power source.

 Each output circuit has the option to be continuously powered or power on with keyed power. By removing the rubber fuse cover the output state can be switched. Move the switch towards "C" for constant power, move towards "S" for switched (keyed) power.

 The output leads have two wires: the red wire is positive, and the black wire is negative. Two options are provided for wiring outputs: Three Pigtails or Three Connectors with 2.8mm Terminals.

NOTE: Each output of the power harness is capable of 10A. The unit has a maximum total output of 15A. Three 5A fuses have been installed in the unit. If changing the fuse to larger than 5A make sure your total output is 15A or less. Table 1 Examples