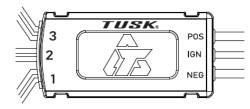

 Each output circuit has the option to be continuously powered or power on with keyed power. By removing the rubber fuse cover the output state can be switched. Move the switch towards "C" for constant power, move towards "S" for switched (keyed) power.

 The output leads have two wires: the red wire is positive, and the black wire is negative. Two options are provided for wiring outputs: Three Pigtails or Three Connectors with 2.8mm Terminals.

NOTE: Each output of the power harness is capable of 10A. The unit has a maximum total output of 15A. Three 5A fuses have been installed in the unit. If changing the fuse to larger than 5A make sure your total output is 15A or less. Table 1 Examples